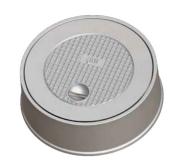

## 1154 FRAME & COVER

Heavy duty
Machined bearing surfaces
"Turn and Lock" feature is standard
Options

7" height base flange frame

1154 Frame Heights

| Frame Type | Frame Height |
|------------|--------------|
| 1154Z1 TF  | 3 1/2        |
| 1154Z2 BF  | 7            |