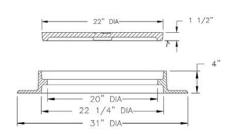

## 1150 FRAME & COVER

Medium duty For 12" sewer pipe bell

Options Adjusting risers Grates





**Type M Flat Grate** Approx. 40 sq. in. open area



Type N Oval Grate
Approx. 50 sq. in.
open area
2" height above frame



## 1154 FRAME & COVER

Heavy duty
Machined bearing surfaces
"Turn and Lock" feature is standard
Options

7" height base flange frame





1154 Frame Heights

| Frame Type | Frame Height |
|------------|--------------|
| 1154Z1 TF  | 3 1/2        |
| 1154Z2 BF  | 7            |

Note: All dimensions are in inches.

## 1155 FRAME & COVER

Light duty (Non-traffic)

Options Special lettered covers "DUMP NO WASTE!" lettering





Supplied By: