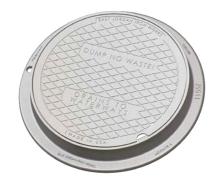

## 1155 FRAME & COVER

Light duty (Non-traffic)

Options Special lettered covers "DUMP NO WASTE!" lettering

Supplied By: