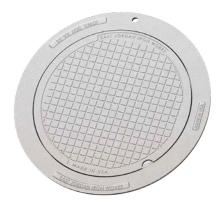

## 1150 FRAME & COVER

Medium duty For 12" sewer pipe bell

Options Adjusting risers Grates

**Type M Flat Grate** Approx. 40 sq. in. open area

Type N Oval Grate
Approx. 50 sq. in.
open area
2" height above frame