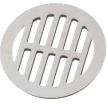

## 1150 FRAME & COVER

Medium duty For 12" sewer pipe bell

Options Adjusting risers Grates

**Type M Flat Grate** Approx. 40 sq. in. open area

Type N Oval Grate
Approx. 50 sq. in.
open area
2" height above frame