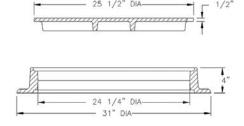

Note: All dimensions are in inches.

## 1155 FRAME & COVER

Light duty (Non-traffic)

Options Special lettered covers "DUMP NO WASTE!" lettering

Supplied By: