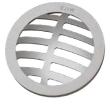

## 1150 FRAME & COVER

Medium duty For 12" sewer pipe bell

Options Adjusting risers Grates

**Type M Flat Grate** Approx. 40 sq. in. open area

Type N Oval Grate
Approx. 50 sq. in.
open area
2" height above frame