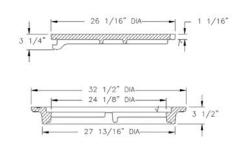

## 1154 FRAME & COVER

Heavy duty
Machined bearing surfaces
"Turn and Lock" feature is standard
Options

7" height base flange frame

1154 Frame Heights

| Frame Type | Frame Height |
|------------|--------------|
| 1154Z1 TF  | 3 1/2        |
| 1154Z2 BF  | 7            |

Note: All dimensions are in inches.